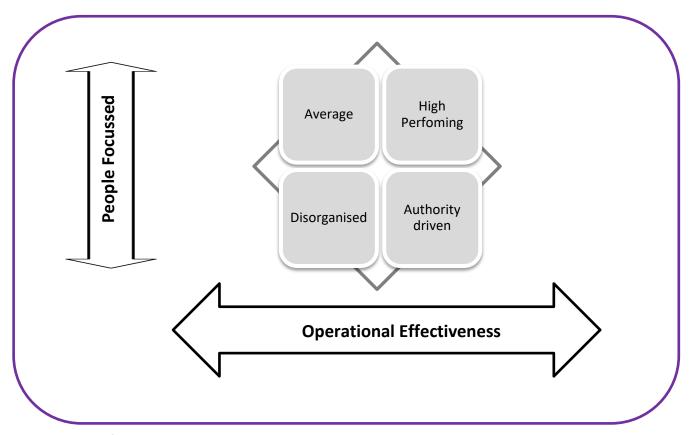

## Once you have completed this assessment answer the following question:

Based on the activity you have observed today, where would you place this team leader and their team on the Public Service Team Matrix?

Model adapted from Blake Mouton.