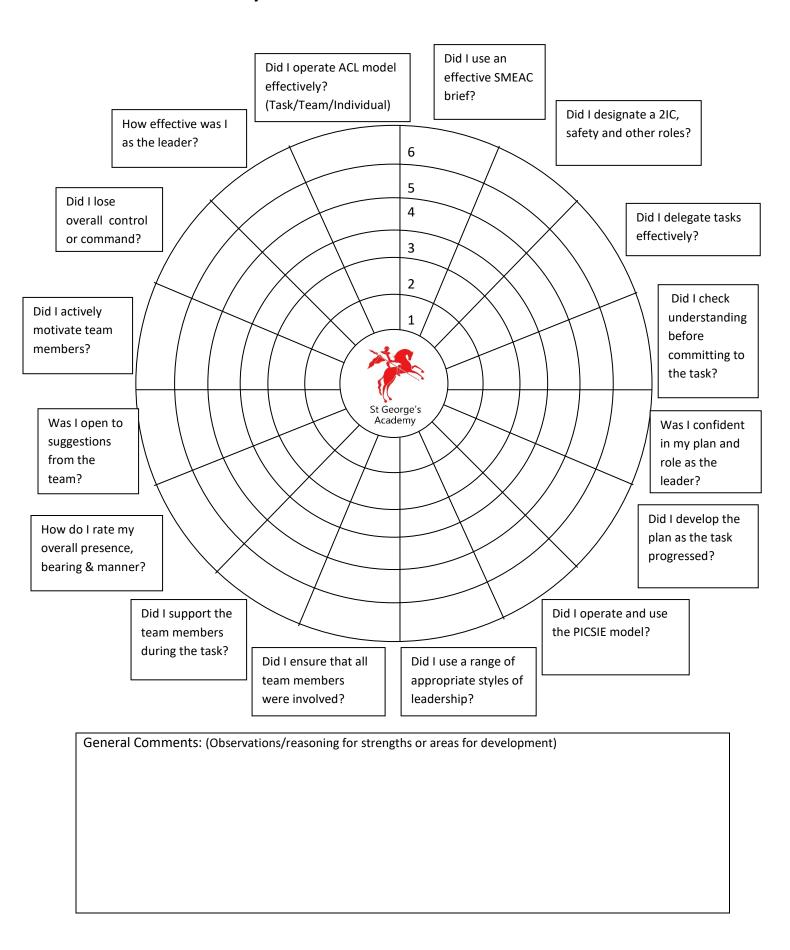

## Public Services Task Review: Team Leader

| Date        |        | Task |              |
|-------------|--------|------|--------------|
| Team Leader |        |      |              |
| Team M      | embers |      |              |
|             |        |      | Observed By: |
| Name:       |        |      | Signature:   |

## Once you have completed this assessment answer the following question:

Based on the activity you have observed today, where would you place this team leader and their team on the Public Service Team Matrix?



Model adapted from Blake Mouton.

## Your assessment of yourself as the Team Leader:



## **Strengths and Areas for Development**

| What aspects of this task went well?                  | Why was this?        |      |  |  |  |  |
|-------------------------------------------------------|----------------------|------|--|--|--|--|
|                                                       |                      |      |  |  |  |  |
|                                                       |                      |      |  |  |  |  |
|                                                       |                      |      |  |  |  |  |
|                                                       |                      |      |  |  |  |  |
|                                                       |                      |      |  |  |  |  |
| What difficulties occurred?